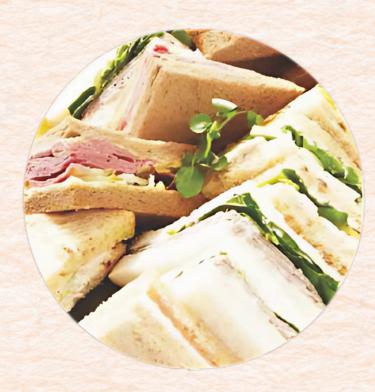

#### \$10-18 per person per platter

Create your own platter menu and select from the following platter options:

- Fine Selection Cheese Platter \$12 per person
- Sweet Treat Platter \$12 per person
- Assorted Sandwich Platter \$14 per person
- Assorted Wrap Platter \$14 per person
- Assorted Sushi Platter \$14 per person
- Antipasto Platter served with Mini Bread Rolls
  - \$16 per person
- Slider Platter (Chicken or veg) \$18 per person
- Fresh Prawn Platter \$18 per person
- Fresh Prawns and Oysters Platter \$18 per person