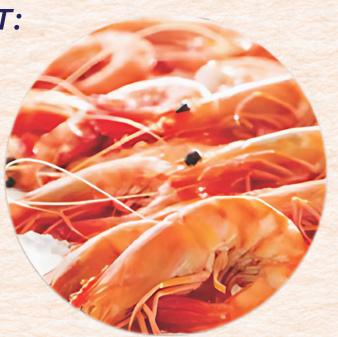

#### \$10-18 per person per platter

Create your own platter menu and select from the following platter options:

- Fine Selection Cheese Platter \$12 per person
- Sweet Treat Platter \$12 per person
- Assorted Sandwich Platter \$14 per person
- Assorted Wrap Platter \$14 per person
- Assorted Sushi Platter \$14 per person
- Antipasto Platter served with Mini Bread Rolls
  - \$16 per person
- Slider Platter (Chicken or veg) \$18 per person
- Fresh Prawn Platter \$18 per person
- Fresh Prawns and Oysters Platter \$18 per person