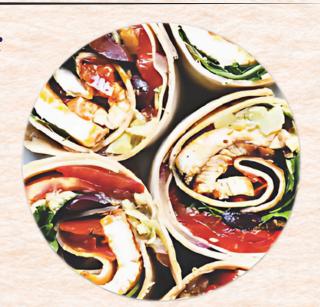

#### \$10-18 per person per platter

Create your own platter menu and select from the following platter options:

- Fine Selection Cheese Platter \$12 per person
- Sweet Treat Platter \$12 per person
- Assorted Sandwich Platter \$14 per person
- Assorted Wrap Platter \$14 per person
- Assorted Sushi Platter \$14 per person
- Antipasto Platter served with Mini Bread Rolls
  - \$16 per person
- Slider Platter (Chicken or veg) \$18 per person
- Fresh Prawn Platter \$18 per person
- Fresh Prawns and Oysters Platter \$18 per person