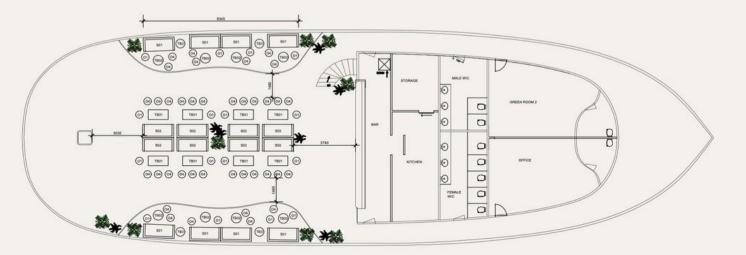

## **Vessel Features**



A STATE-OF-THE-ART FULLY RETRACTABLE AWNING MAKES US AN ALL-WEATHER VENUE THAT CAN BE ENJOYED YEAR-ROUND.

FULLY EQUIPPED BARS ON MAIN & MIDDLE

DECK. CUSTOM BESPOKE FURNISHINGS.

DJ EQUIPMENT INCLUDED: 4 CDJ 3000, DJM900 NEXUS 2 MIXER, 2 BOOTH MONITORS

> LIGHTING INCLUDED: COMBINATION OF TRUSSES, MOVING HEADS, LED CANS.

> ADD-ONS RESIDENT DJ FROM \$150/HR

## **WE PARTNER WITH**

EXPERIENCED AV TECHNICIANS, ARTISTS, AND SUPPLIERS TO ENSURE THE "WOW FACTOR" IS ADDED TO ANY EVENT. RECOMMENDATIONS AND QUOTES AVAILABLE ON REQUEST.

> CAPACITY - 420 COCKTAIL - 420 SEATED - 180





MAIN DECK





TOP DECK

MIDDLE DECK