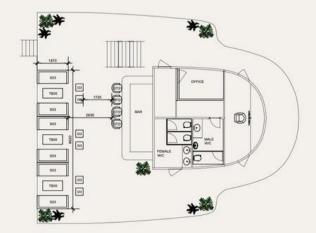

## **Vessel Features**



A STATE-OF-THE-ART FULLY RETRACTABLE AWNING MAKES US AN ALL-WEATHER VENUE THAT CAN BE ENJOYED YEAR-ROUND.

FULLY EQUIPPED BARS ON MAIN & MIDDLE

DECK. CUSTOM BESPOKE FURNISHINGS.

DJ EQUIPMENT INCLUDED: 4 CDJ 3000, DJM900 NEXUS 2 MIXER, 2 BOOTH MONITORS

> LIGHTING INCLUDED: COMBINATION OF TRUSSES, MOVING HEADS, LED CANS.

> ADD-ONS RESIDENT DJ FROM \$150/HR

## **WE PARTNER WITH**

EXPERIENCED AV TECHNICIANS, ARTISTS, AND SUPPLIERS TO ENSURE THE "WOW FACTOR" IS ADDED TO ANY EVENT. RECOMMENDATIONS AND QUOTES AVAILABLE ON REQUEST.

> CAPACITY - 420 COCKTAIL - 420 SEATED - 180





MAIN DECK





TOP DECK

MIDDLE DECK