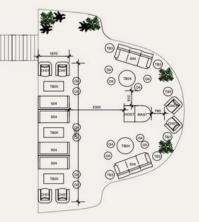

## **Vessel Features**



A STATE-OF-THE-ART FULLY RETRACTABLE AWNING MAKES US AN ALL-WEATHER VENUE THAT CAN BE ENJOYED YEAR-ROUND.

FULLY EQUIPPED BARS ON MAIN & MIDDLE

DECK. CUSTOM BESPOKE FURNISHINGS.

DJ EQUIPMENT INCLUDED: 4 CDJ 3000, DJM900 NEXUS 2 MIXER, 2 BOOTH MONITORS

> LIGHTING INCLUDED: COMBINATION OF TRUSSES, MOVING HEADS, LED CANS.

> ADD-ONS RESIDENT DJ FROM \$150/HR

## **WE PARTNER WITH**

EXPERIENCED AV TECHNICIANS, ARTISTS, AND SUPPLIERS TO ENSURE THE "WOW FACTOR" IS ADDED TO ANY EVENT. RECOMMENDATIONS AND QUOTES AVAILABLE ON REQUEST.

> CAPACITY - 420 COCKTAIL - 420 SEATED - 180





MAIN DECK





TOP DECK

MIDDLE DECK